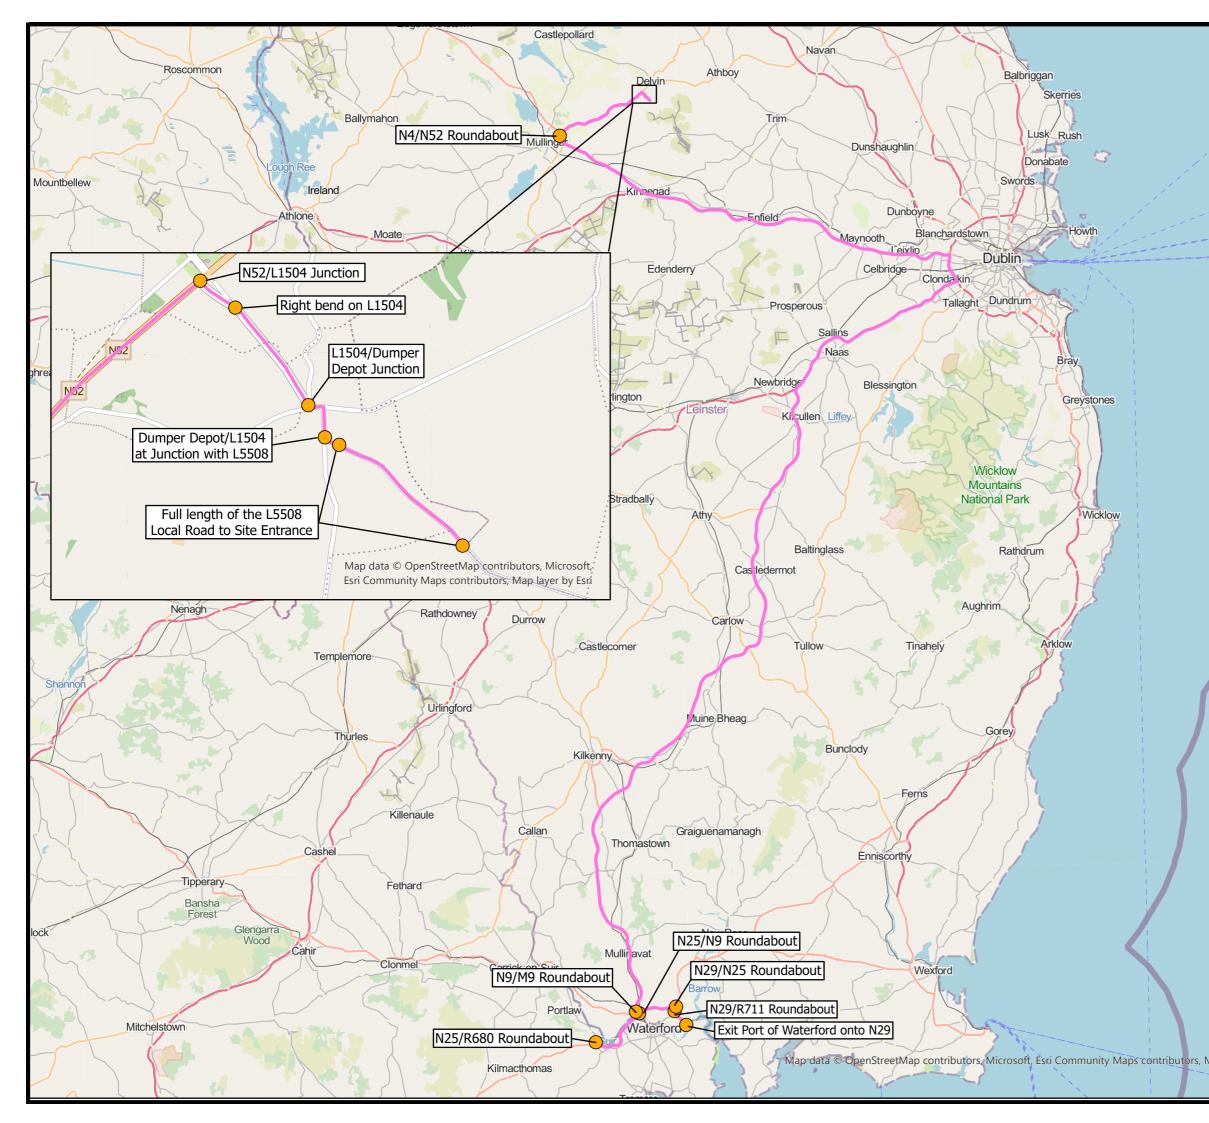

|                   | LEGEND<br>— Haul Route<br>• Works Location                                                                                                                                                                         |       |     |
|-------------------|--------------------------------------------------------------------------------------------------------------------------------------------------------------------------------------------------------------------|-------|-----|
|                   |                                                                                                                                                                                                                    |       |     |
|                   | Modifications.                                                                                                                                                                                                     | by da | ite |
|                   | <sup>project.</sup><br>BRACKLYN WIND FARM                                                                                                                                                                          |       |     |
|                   | <sup>Stage.</sup><br>PLANNING                                                                                                                                                                                      |       | _   |
|                   | Title.<br>PROPOSED HAUL ROUTE                                                                                                                                                                                      |       |     |
|                   | scale.<br>NTS                                                                                                                                                                                                      |       | _   |
|                   | Surveyed. Prepared By. Checked. Date<br>JG DK                                                                                                                                                                      | e.    | _   |
|                   |                                                                                                                                                                                                                    |       |     |
|                   | JENNINGS O'DONOVAN & PARTNERS LIMITED,<br>CONSULTING ENGINEERS,<br>FINSIKLIN,<br>SLIGO,<br>IRELAND.<br>Tel. (0035371) 9161416.<br>FAX. (0035371) 9161080.<br>Email. info@jodireland.com<br>Web. www.jodireland.com |       |     |
| Nap layer by Esri | Drawing No. Revi                                                                                                                                                                                                   | sion. |     |